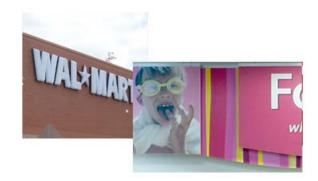

KOMATEX is a lightweight closed-cell, free foam, rigid PVC sheet. It is homogeneously colored with a matte finish that is tough and versatile enough for many of today's applications. KOMATEX is available in 12 standard vibrant PVC color sheets, plus black and white, and a variety of thicknesses and sizes to fit most uses. The matte surface is the perfect substrate for screen printing, painting, laminating, vinyl lettering and forming projects. KOMATEX can be sawed, drilled, bent and fabricated using ordinary (plastic)

KOMATEX is the preferred expanded PVC sheet for uses requiring the following characteristics:

- · Chemical and corrosion resistance
- · Moisture resistance, very low water absorption (will not rot)
- · Low flammability (UL-94 VO flame rating), perfect for tradeshow and exhibit hall use
- · Thermal and sound insulation (absorbs vibrations and oscillations)
- Approved for use where food is processed or sold
- · Similar surface finish on both sides of the sheet
- · Matte surface; ready to accept most inks, paints and vinyls
- · Ease of fabrication with ordinary plastics hand tools
- · Easily bonded to similar material and many other materials