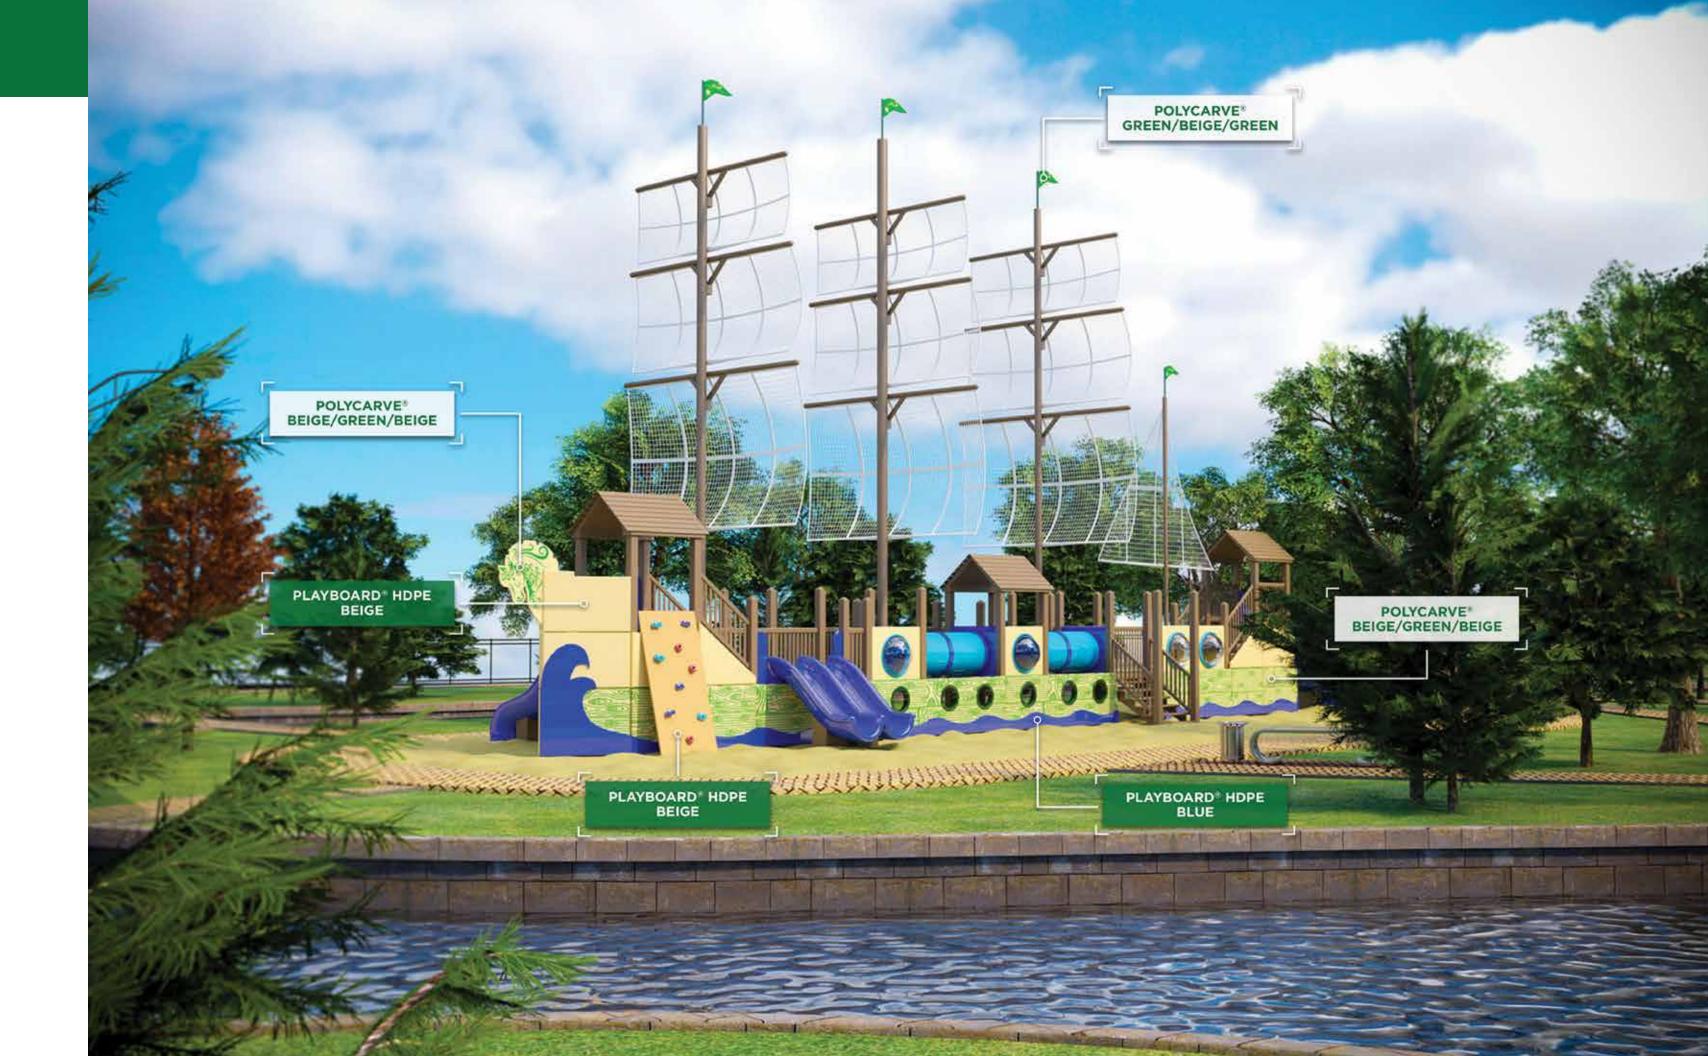

### PLAYBOARD® POLYCARVE® HDPE

Playboard® Polycarve® is a HDPE multi-colored material with the outside layers and the core being different colors. It contains the same superior UV package as standard Playboard® HDPE for superior weatherability. Polycarve can be routed so that the core color becomes visible.

#### **Top Applications:**

- Playground Systems
- Signage
- Metric Boards
- Recreational Resorts & Amusement Parks

#### Compliances:

- CPSIA
- REACH Compliant
- RoHS Compliant

| COLORS      | 1<br>BEIGE/GREEN/BEIGE | BLUE/YELLOW/BLUE | GREEN/BEIGE/GREEN | 4 YELLOW/RED/YELLOW | BLACK/WHITE/BLACK |
|-------------|------------------------|------------------|-------------------|---------------------|-------------------|
| THICKNESSES | 1/2" - 3/4"            | 1/2" - 3/4"      | 1/2" - 3/4"       | 1/2" - 3/4"         | 1/2" - 3/4"       |
| FINISH      | MATTE                  | MATTE            | MATTE             | MATTE               | MATTE             |