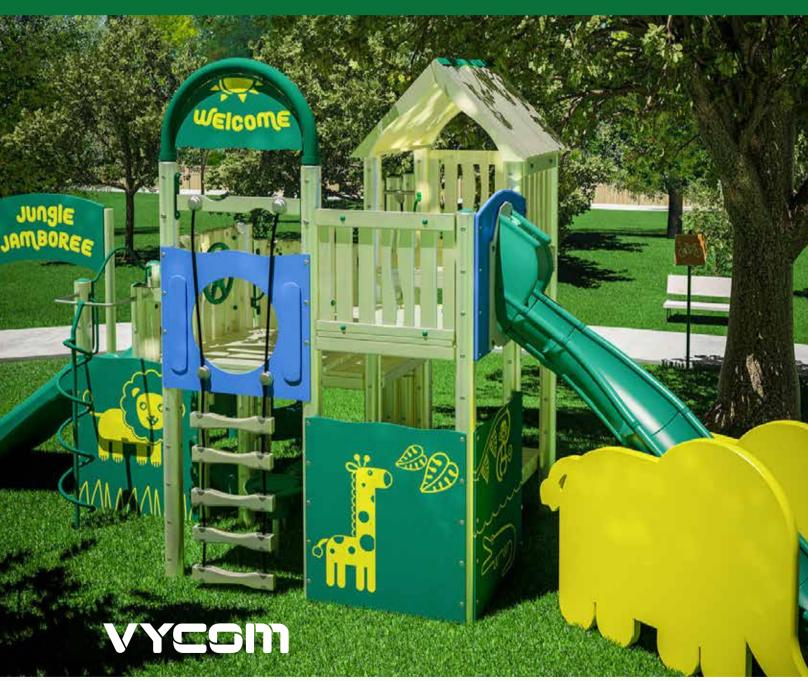

# PLAYBOARD

PLAYBOARD® PLAYGROUND & RECREATIONAL MATERIALS

Vycom's Playboard<sup>®</sup> family of playground and recreational materials offers a multitude of colored HDPE products for modular playground systems, ice rinks, and skate parks. Playboard<sup>®</sup> materials are UV stable, easily cleaned and fabricated, and are ideally suited for either indoor or outdoor applications.

## PLAYBOARD® HDPE

Playboard® is an aesthetically superior UV stabilized material that can be used indoors or outdoors, is resistant to vandalism and scratches, and easy to clean.

#### **Top Applications:**

- Playground Systems
- Outdoor Signs
- Skate Parks
- Ice Rinks
- Outdoor Cabinetry / Furniture
- Decorative Wood / Metal Replacement

#### **Key Material Benefits:**

- Excellent Scratch Resistance
- Easy to Clean
- Great Impact & Stiffness
- Weatherability (UV Stabilized)
- Will Not Delaminate, Chip, Rot, or Swell
- Easy to Machine with Standard Tooling
- No Moisture Absorption