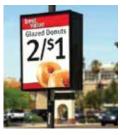

- > PRIME POLYGRAPH.ics™ printable polyethylene or polypropylene for both screen, digital & offset printing.
- > PRIME COR-X™ corrugated polypropylene for indoor or outdoor promotional signage and point of purchase displays.
- > PRIME COR-X PRINT-X™ a super smooth printable corrugated plastics for promotional signage or point of purchase displays.
- > PRIME BUBBLE-X™ a mulit-layered polypropylene corrugated bubble board manufactured with a patented process. Unique matte finish for a variety or print technologies.