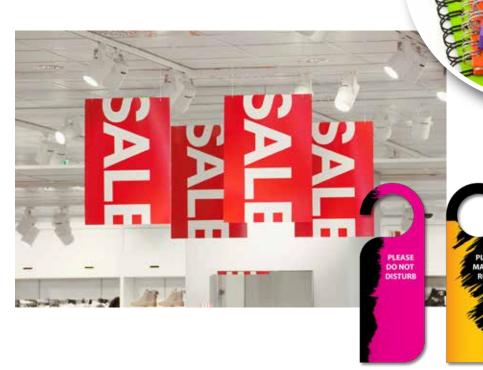

# Whether you need an indoor or outdoor plastic substrate for your Printing applications,

- > PRIME IMPAX™ High Impact Polystyrene designed to be used in a variety of printing process such as Screen, Offset/Litho or Digital Printing.
- > PRIME DIGITAL HIPS™ and DIGI-HIPS® specialized high-impact polystyrene designed for UV digital printing.
- > PRIME CLASSI-CARD™ an engineered printable styrene product with enhanced rigidity with high impact and tear resistance qualities.
- > **PRIME TEARTUF™** a high performance engineered product that is tear resistant, printable and embossable.
- > PRIME PETG™ 14471 a high performance tough clear polyester that is great for indoor/outdoor signage, formable store fixtures and displays.

- > PRIME POLYGRAPH.ics™ printable polyethylene or polypropylene for both screen, digital & offset printing.
- > PRIME COR-X™ corrugated polypropylene for indoor or outdoor promotional signage and point of purchase displays.
- > PRIME COR-X PRINT-X™ a super smooth printable corrugated plastics for promotional signage or point of purchase displays.
- > PRIME BUBBLE-X™ a mulit-layered polypropylene corrugated bubble board manufactured with a patented process. Unique matte finish for a variety or print technologies.