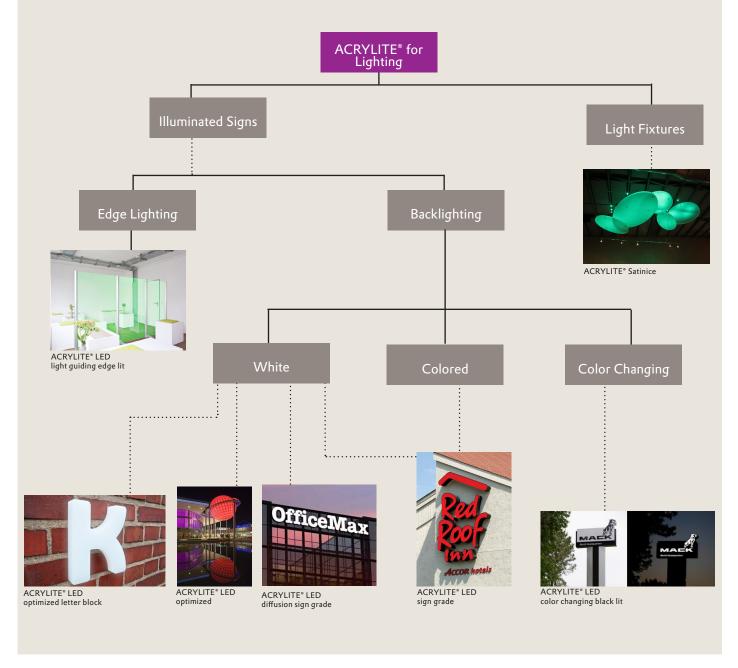

#### **PRODUCT FAMILY**

The ACRYLITE® product family contains lighting products that take full advantage of the benefits offered by LEDs. Light emitting diodes (LEDs) provide new

advantages for lighting designs that include styling, energy savings and lower maintenance. For further details, please refer to the data listed on page 2.

### ACRYLITE® LED lighting product family overview

ACRYLITE® provides a complete portfolio designed to work with all lighting especially LEDs.

| Product                                 | Grade/Color                                                                                                                                               | Reference Document               |
|-----------------------------------------|-----------------------------------------------------------------------------------------------------------------------------------------------------------|----------------------------------|
| Illuminated Signs                       | Į.                                                                                                                                                        | 1                                |
| EDGE LIGHTING                           |                                                                                                                                                           |                                  |
| ACRYLITE® LED<br>light guiding edge lit | 0E011 L- clear<br>0E012 XL- clear<br>0E013 XXL- clear                                                                                                     | Ref. No. 3760C<br>Ref. No. 3735A |
| BACKLIGHTING- WHITE                     |                                                                                                                                                           |                                  |
| ACRYLITE® LED optimized letter block    | WM51- white                                                                                                                                               | Ref. No. 3707B                   |
| ACRYLITE® LED<br>diffused sign grade    | WDR58- white                                                                                                                                              | Ref. No. 3432D                   |
| ACRYLITE® LED<br>sign grade             | 0RA65- colorless<br>WRT30(SG), WT030(FF),<br>WM30(GP)- white                                                                                              | Ref. No. 3804A                   |
| BACKLIGHTING- COLORE                    | D                                                                                                                                                         |                                  |
| ACRYLITE® LED sign grade                | 3RK31(SG), 3K031(FF),<br>3H31(GP)- red<br>3RK32(SG), 3K032(FF)- red<br>1K030(FF), 1H01(GP)- yellow                                                        | Ref. No. 3804A                   |
| BACKLIGHTING- COLOR C                   | CHANGING                                                                                                                                                  | - 1                              |
| ACRYLITE® LED color changing back lit   | 9K004 SC black/white                                                                                                                                      | Ref. No. 3980A                   |
| Light Fixtures                          |                                                                                                                                                           |                                  |
| ACRYLITE® Satinice                      | 0D010 DF- colorless<br>0D002 DF- colorless<br>WD852 DF- colorless<br>WD853 DF- colorless<br>WD854 DF- colorless<br>WD855 DF- colorless<br>WD008 DF- white | Ref. No. 3773E                   |