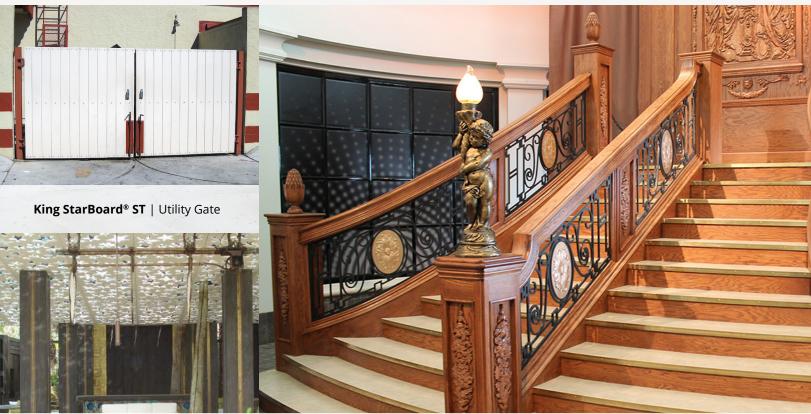

## Institutional

King StarBoard® ST | Athletic Locker Room

King StarBoard<sup>®</sup> ST | Athletic Locker Room

King StarLite® XL | Decorative Ceiling Treatment

King StarBoard<sup>®</sup> ST | Decorative Scroll Railing

King StarLite<sup>®</sup> XL | Retail Store Display

King StarBoard® ST | Stadium Utility Boxes

King StarBoard<sup>®</sup> ST | Feedbox

King StarBoard<sup>®</sup> ST | Containment Wall