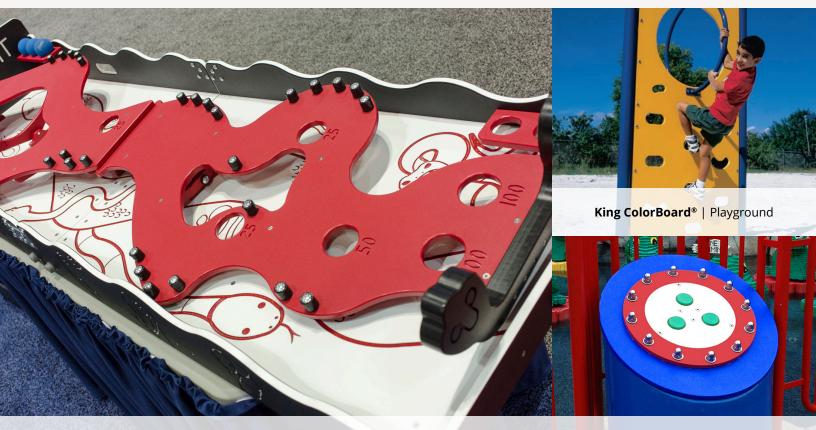

## Recreational

King ColorBoard® and King ColorCore® | Carnival Game

King ColorBoard<sup>®</sup> | Fixture

Signage

King ColorCore<sup>®</sup> | Wayfinding

King ColorCore® | Outdoor Sign