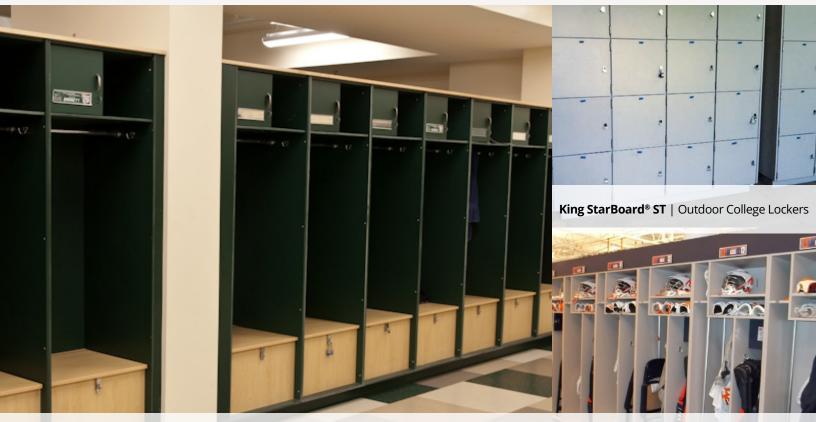

## Institutional

King StarBoard® ST | Athletic Locker Room

King StarBoard<sup>®</sup> ST | Athletic Locker Room

King StarLite® XL | Decorative Ceiling Treatment

King StarBoard<sup>®</sup> ST | Decorative Scroll Railing