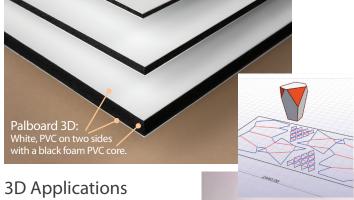

# PALBOAR DE

THREE-LAYER PVC - white/black/white

Print it. Cut it. V-groove it. Cold bend it.
Palboard 3D has white, rigid, ultra-smooth PVC surfaces with a black foam PVC core. The rigid exteriors offer better structural strength than standard foam PVC and easier workability than aluminum composite panels. And, designers know it's the only substrate of its kind to spark your wildest 3D creations!