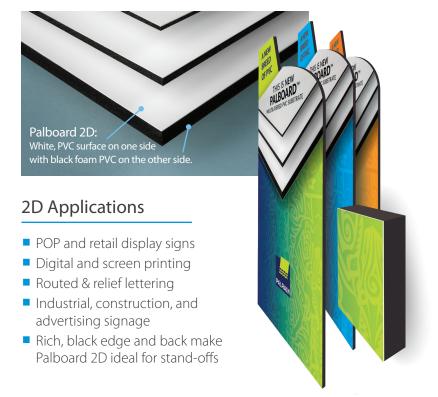

## PALBOAR DE

TWO-LAYER PVC - white/black

Print it. Cut it.

Palboard 2D has a white, solid, ultra-smooth PVC surface with a black foam PVC back. This makes it ideal for signage requiring attractive black edges and back. And like Palboard 3D, the uniform, smooth surface is bright white to provide vibrant color reproduction. It's the perfect complement to your Palboard 3D displays!

<sup>\*</sup> Other dimensions available upon request with minimum order requirements.

- POP and retail 3D displays
- Fabricated & structural parts
- Exhibits and kiosks
- Digital and screen printing
- Routed & relief lettering
- Industrial, construction, retail, and advertising signage