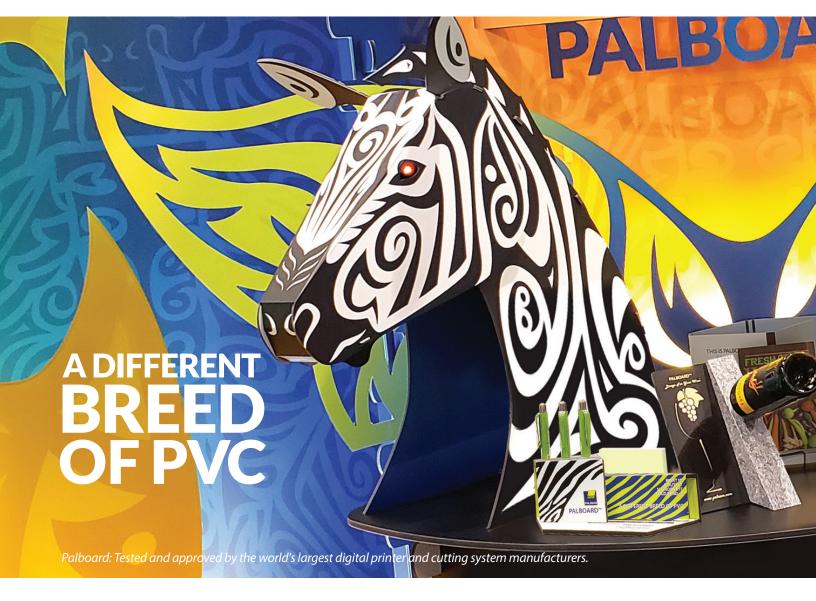

Photo above: GlobalShop Expo 2018 trade show booth fabricated from 5mm and 10mm Palboard 3D. Print it. Cut it. V-groove it. Cold bend it. Download the zebra art and cut files at **Palboard-WILD.com** 