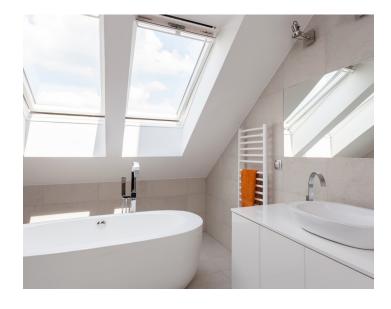

## REFLECTS MORE THAN 75% OF INFRARED RADIATION PRESENT IN SUNLIGHT

## IR REFLECTIVE SHEET REDUCES HEAT TRANSMITTED THROUGH WINDOWS AND SKYLIGHTS IN THE SUMMER AND ELIMINATES HEAT LOSS IN WINTER

- » Specifically designed for skylights, windows, doors and partitions
- » Lower energy costs
- » Iridescent effect complements modern design architecture
- » Transforms from serene blue to glistening gold based on the angle of light
- » Lighter and more durable than glass
- » Protects furniture and design elements from fading
- » Made exclusively with Lucite® monomer