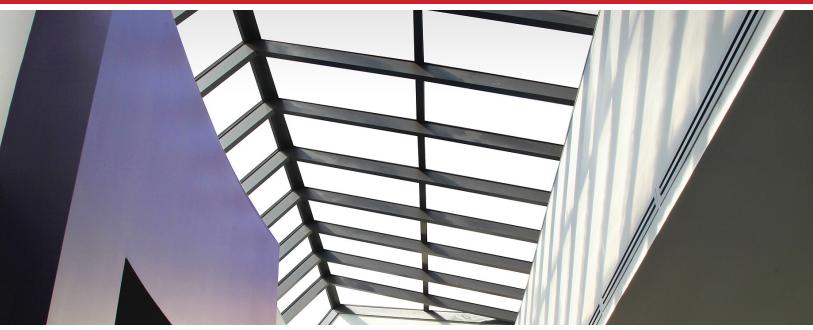

## REFLECTS MORE THAN 75% OF INFRARED RADIATION PRESENT IN SUNLIGHT

## IR REFLECTIVE SHEET REDUCES HEAT TRANSMITTED THROUGH WINDOWS AND SKYLIGHTS IN THE SUMMER AND ELIMINATES HEAT LOSS IN WINTER

- » Specifically designed for skylights, windows, doors and partitions
- » Lower energy costs
- » Iridescent effect complements modern design architecture
- » Transforms from serene blue to glistening gold based on the angle of light
- » Lighter and more durable than glass
- » Protects furniture and design elements from fading
- » Made exclusively with Lucite® monomer